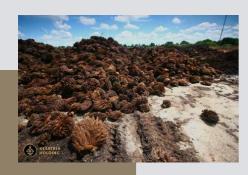

#### **Empty Fruit Bunches (EFB)**

EFB are a type of mill waste which is very valuable for farmers because they provide nutrients and increase the soil organic matter content of the soil.

Currently, most of the EFBs that come out of the mill as waste are used as an organic fertilizer for oil palms.

Annual Capacity (Average Tonne/Year): 120,000