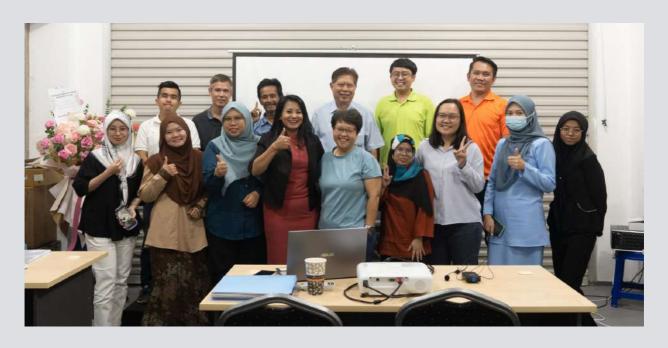

ation of environmental and economic value.





# OUR PROJECT

Until today, the profit enjoyed by the company has been reached up which also allows this company to contribute to a project with Eco Farm UMS (University Malaysia Sabah) to carry out a study of the application of additional trace elements to soils to improve oil palm yield, soil health, and soil fauna diversity.



The aim of this study is to improve soil nutrient management in oil palm agroecosystems through better holistic and sitespecific information and extension to oil palm planters, with an emphasis on sustainability indicators such as soil trace element enrichment and cost effectiveness. This can help oil palm planters underpin MSPO or RSPO certification.





# OUR **PROJECT**

### **MSPO 2.0 TRAINING**

October 2022







# OUR **PROJECT**

### FERTILIZER USAGE IN OIL PALM

March 2023







## **OUR**

## **PROJECT**

### SUSTAINABLE COCONUT CULTIVATION

June 2023





# OUR PRODUCT

### **MAMPAN SERIES**



## **N+pH Plus**

Neutralizing the pH value of the soil, the recommended application is 2Kg for each tree per year







### M2 Plus

Encouraging new roots to grow, growing oil palm seeds, treating yellowing and curling leaves





# OUR PRODUCT

## **MAMPAN SERIES**



## M3 Special

Promotes flowering, enlarges oil palm seeds, treats yellowing and curling leaves







### M6 Plus

Increases the weight of the fruit bunches, enlarges the size of the fruit bunches, and treats yellowish leaves





# OUR PRODUCT

## **BOOSTER SERIES**



### **PhosMagB Booster**

Contain Phosphorus, Magnesium, an