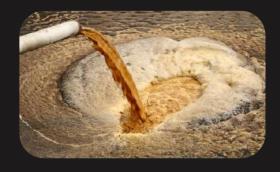

### Palm Oil Mill Effluent (POME)

POME is the voluminous liquid waste that comes from the sterilization and clarification processes in milling oil palm.

Annual Capacity (Average Tonne/Year): 100,000