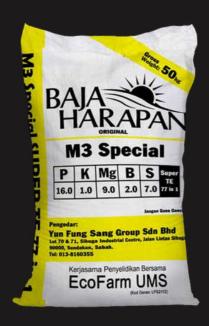

## M3 Special

Promotes flowering, enlarges oil palm seeds, treats yellowing and curling leaves