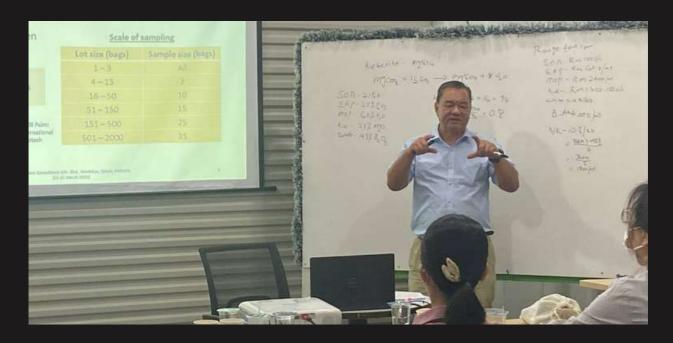

day, the profit enjoyed by the company has been reached up which also allows this company to contribute to a project with Eco Farm UMS (University Malaysia Sabah) to carry out a study of the application of additional trace elements to soils to improve oil palm yield, soil health, and soil fauna diversity.



The aim of this study is to improve soil nutrient management in oil palm agroecosystems through better holistic and sitespecific information and extension to oil palm planters, with an emphasis on sustainability indicators such as soil trace element enrichment and cost effectiveness. This can help oil palm planters underpin MSPO or RSPO certification.





# OUR **PROJECT**

### **MSPO 2.0 TRAINING**

October 2022







# OUR **PROJECT**

### FERTILIZER USAGE IN OIL PALM

March 2023







## **OUR**

## **PROJECT**

### SUSTAINABLE COCONUT CULTIVATION

June 2023





# OUR PRODUCT

### **MAMPAN SERIES**



## **N+pH Plus**

Neutralizing the pH value of the soil, the recommended application is 2Kg for each tree per year







### M2 Plus

Encouraging new roots to grow, growing oil palm seeds, treating yellowing and curling leaves





# OUR PRODUCT

## **MAMPAN SERIES**



## M3 Special

Promotes flowering, enlarges oil palm seeds, treats yellowing and curling leaves







### M6 Plus

Increases the weight of the fruit bunches, enlarges the size of the fruit bunches, and treats yellowish leaves





# OUR PRODUCT

## **BOOSTER SERIES**



### **PhosMagB Booster**

Contain Phosphorus, Magnesium, and Boron for flowering enhancer, which is designed to promote the flower