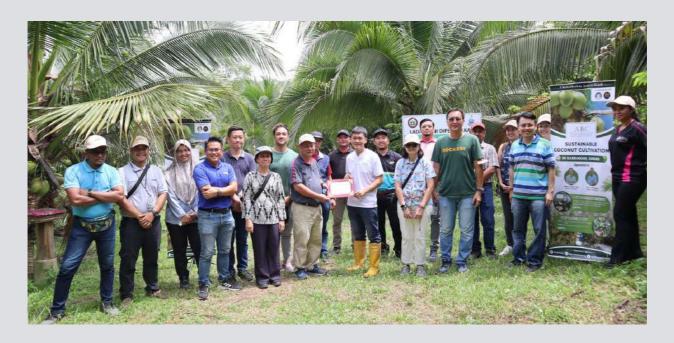

company to contribute to a project with Eco Farm UMS (University Malaysia Sabah) to carry out a study of the application of additional trace elements to soils to improve oil palm yield, soil health, and soil fauna diversity.



The aim of this study is to improve soil nutrient management in oil palm agroecosystems through better holistic and sitespecific information and extension to oil palm planters, with an emphasis on sustainability indicators such as soil trace element enrichment and cost effectiveness. This can help oil palm planters underpin MSPO or RSPO certification.





# OUR **PROJECT**

### **MSPO 2.0 TRAINING**

October 2022







# OUR **PROJECT**

### FERTILIZER USAGE IN OIL PALM

March 2023







## **OUR**

## **PROJECT**

### SUSTAINABLE COCONUT CULTIVATION

June 2023





# OUR PRODUCT

### **MAMPAN SERIES**



## **N+pH Plus**

Neutralizing the pH value of the soil, the recommended application is 2Kg for each tree per year







### M2 Plus

Encouraging new roots to grow, growing oil palm seeds, treating yellowing and curling leaves





# OUR PRODUCT

## **MAMPAN SERIES**



## M3 Special

Promotes flowering, enlarges oil palm seeds, treats yellowing and curling leaves







### M6 Plus

Increases the weight of the fruit bunches, enlarges the size of the fruit bunches, and treats yellowish leaves





# OUR PRODUCT

## **BOOSTER SERIES**



### **PhosMagB Booster**

Contain Phosphorus, Magnesium, and Boron for flowering enhancer, which is designed to promote the flowering of palm trees







### **NK Booster**

Contain Humic Acid and Fulvic Acid to