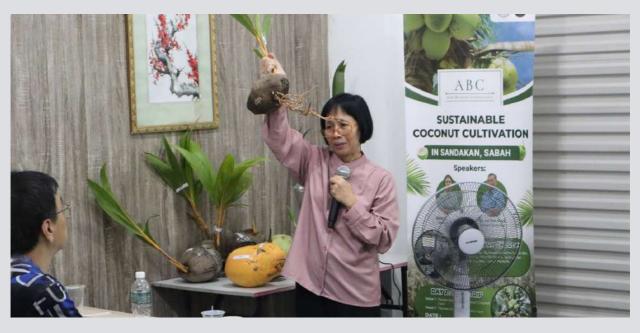

mpany to contribute to a project with Eco Farm UMS (University Malaysia Sabah) to carry out a study of the application of additional trace elements to soils to improve oil palm yield, soil health, and soil fauna diversity.



The aim of this study is to improve soil nutrient management in oil palm agroecosystems through better holistic and sitespecific information and extension to oil palm planters, with an emphasis on sustainability indicators such as soil trace element enrichment and cost effectiveness. This can help oil palm planters underpin MSPO or RSPO certification.





# OUR **PROJECT**

### **MSPO 2.0 TRAINING**

October 2022







# OUR **PROJECT**

### FERTILIZER USAGE IN OIL PALM

March 2023







## **OUR**

## **PROJECT**

### SUSTAINABLE COCONUT CULTIVATION

June 2023





# OUR PRODUCT

### **MAMPAN SERIES**



## **N+pH Plus**

Neutralizing the pH value of the soil, the recommended application is 2Kg for each tree per year







### M2 Plus

Encouraging new roots to grow, growing oil palm seeds, treating yellowing and curling leaves





# OUR PRODUCT

## **MAMPAN SERIES**



## M3 Special

Promotes flowering, enlarges oil palm seeds, treats yellowing and curling leaves







### M6 Plus

Increases the weight of the fruit bunches, enlarges the size of the fruit bunches, and treats yellowish leaves





# OUR PRODUCT

## **BOOSTER SERIES**



### **PhosMagB Booster**

Contain Phosphorus, Magnesium, and Boron for flowering enhancer, which is designed to promote the flowering of palm trees







### **NK Booster**

Contain Humic Acid and Fulvic Acid to i