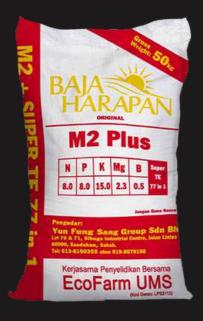

### M2 Plus

Encouraging new roots to grow, growing oil palm seeds, treating yellowing and curling leaves