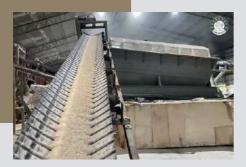

### Palm Kernel Expeller (PKE)

PKE is a by-product of the palm oil extraction process from the fruit of the palm.

PKE is a quality stock feed containing high levels of crude protein and medium energy levels.

It is completely safe to feed as a supplement for most classes of livestock.

Annual Capacity (Average Tonne/Year): 110,000