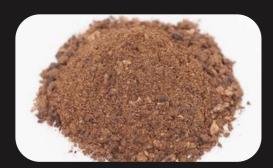

### Palm Kernel Expeller (PKE)

PKE is a by-product of the palm oil extraction process from the fruit of the palm.

PKE is a quality stock feed containing high levels of crude protein and medium energy levels.

It is completely safe to feed as a supplement for most classes of livestock.

Annual Capacity (Average Tonne/Year): 110,000