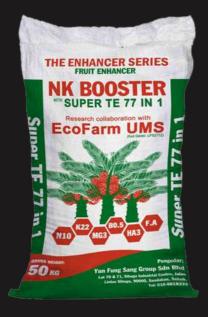

### **NK Booster**

Contain Humic Acid and Fulvic Acid to improve soil structure, improve the yield quality, stimulate physiological metabolism and retain cation to reduce leaching and surface runoff