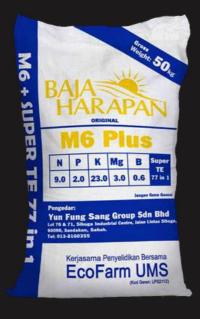

### M6 Plus

Increases the weight of the fruit bunches, enlarges the size of the fruit bunches, and treats yellowish leaves