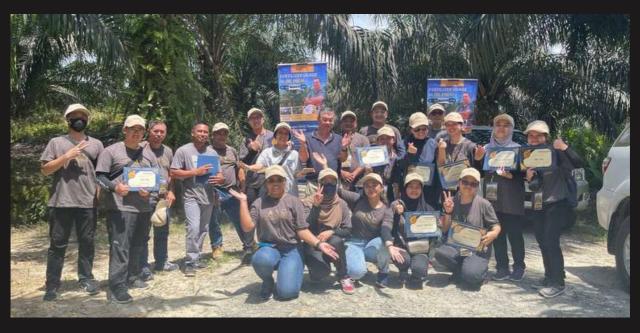

y, the profit enjoyed by the company has been reached up which also allows this company to contribute to a project with Eco Farm UMS (University Malaysia Sabah) to carry out a study of the application of additional trace elements to soils to improve oil palm yield, soil health, and soil fauna diversity.



The aim of this study is to improve soil nutrient management in oil palm agroecosystems through better holistic and sitespecific information and extension to oil palm planters, with an emphasis on sustainability indicators such as soil trace element enrichment and cost effectiveness. This can help oil palm planters underpin MSPO or RSPO certification.





# OUR **PROJECT**

### **MSPO 2.0 TRAINING**

October 2022







# OUR **PROJECT**

### FERTILIZER USAGE IN OIL PALM

March 2023







## **OUR**

## **PROJECT**

### SUSTAINABLE COCONUT CULTIVATION

June 2023





# OUR PRODUCT

### **MAMPAN SERIES**



## **N+pH Plus**

Neutralizing the pH value of the soil, the recommended application is 2Kg for each tree per year







### M2 Plus

Encouraging new roots to grow, growing oil palm seeds, treating yellowing and curling leaves





# OUR PRODUCT

## **MAMPAN SERIES**



## M3 Special

Promotes flowering, enlarges oil palm seeds, treats yellowing and curling leaves







### M6 Plus

Increases the weight of the fruit bunches, enlarges the size of the fruit bunches, and treats yellowish leaves





# OUR PRODUCT

## **BOOSTER SERIES**



### **PhosMagB Booster**

Contain Phosphorus, Magnesium, and Boron for flowering enhancer, which is designed to promote the flowerin