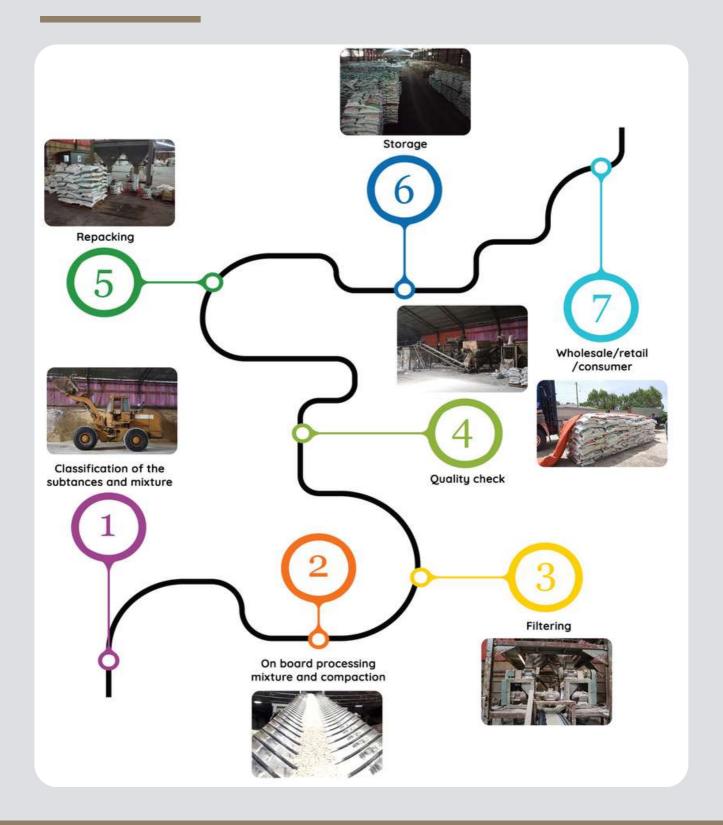

# FERTILIZER PRODUCTION

### **Export**

Each company brings its own product, leading product as a way to sell their goods to other businesses instead of marketing directly. Yun Fung Sang Group Sdn Bhd is also interested in exporting those items to potential parties.