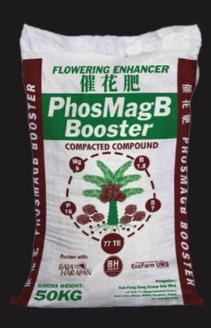

### **PhosMagB Booster**

Contain Phosphorus, Magnesium, and Boron for flowering enhancer, which is designed to promote the flowering of palm trees