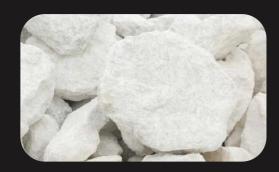

#### **Lime Stone**

Limestone (calcium carbonate CaC03) is a type of carbonate sedimentary rock which is the main source of the material lime. It is composed mostly of the minerals calcite and aragonite, which are different crystal forms of CaC03. Limestone forms when these minerals precipitate out of water containing dissolved calcium.