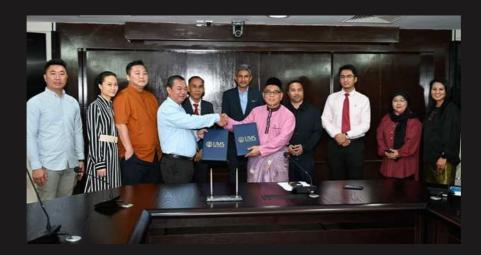

aboration in international level along to achieve a win-win situation of environmental and economic value.





# OUR PROJECT

Until today, the profit enjoyed by the company has been reached up which also allows this company to contribute to a project with Eco Farm UMS (University Malaysia Sabah) to carry out a study of the application of additional trace elements to soils to improve oil palm yield, soil health, and soil fauna diversity.



The aim of this study is to improve soil nutrient management in oil palm agroecosystems through better holistic and sitespecific information and extension to oil palm planters, with an emphasis on sustainability indicators such as soil trace element enrichment and cost effectiveness. This can help oil palm planters underpin MSPO or RSPO certification.





# OUR **PROJECT**

### **MSPO 2.0 TRAINING**

October 2022







# OUR **PROJECT**

### FERTILIZER USAGE IN OIL PALM

March 2023







## **OUR**

## **PROJECT**

### SUSTAINABLE COCONUT CULTIVATION

June 2023





# OUR PRODUCT

### **MAMPAN SERIES**



## **N+pH Plus**

Neutralizing the pH value of the soil, the recommended application is 2Kg for each tree per year







### M2 Plus

Encouraging new roots to grow, growing oil palm seeds, treating yellowing and curling leaves





# OUR PRODUCT

## **MAMPAN SERIES**



## M3 Special

Promotes flowering, enlarges oil palm seeds, treats yellowing and curling leaves







### M6 Plus

Increases the weight of the fruit bunches, enlarges the size of the fruit bunches, and treats yellowish leaves





# OUR PRODUCT

## **BOOSTER SERIES*